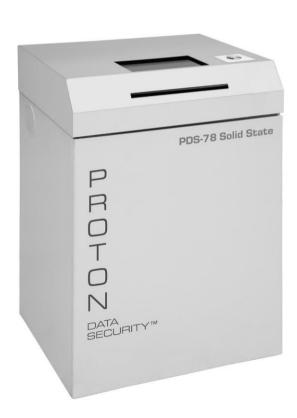

## PROTON® PDS-78 SOLID STATE™ SHREDDER

The perfect medium duty shredder for the destruction of SSDs (no metal encasements), CDs, DVDs, flat or crumpled paper, pill bottles, ID badges, keycards, credit/store cards, passports, and more.

## **SPECIFICATIONS**

Residue: 1/8" x 1-1/2" (3.6 x 43 mm)

Capacity: 4 disks/pass (media)

Up to 33 sheets/pass (paper)

Feed Opening: 9-3/4" x 5" (media)

12" (paper)

Power: Standard 120 V/60 Hz (220V/50Hz available)

Motor: 1.5 HP

Weight: 265 lbs (120.20 kg)
Dimensions: 39"H x 26"W x 21.7"D

Bin Capacity: 40 Gallons

Note: This unit does not accept SSD with metal casing or any hard disk drives (HDD)

\*Automatic Oiler INCLUDED

## **FEATURES & BENEFITS**

- Auto start/stop & reverse to easily clear jams
- Dual feed openings for media & paper
- Cabinet completely portable on casters
- Control Switch with illuminated indicators for operation
- Load Sensor assists user in feeding materials at appropriate rate
- High speed/low torque
- Quiet operation
- TAA Compliant